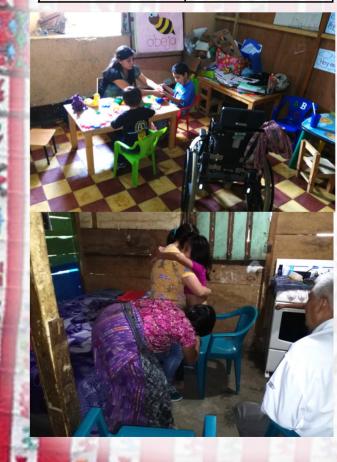

# ¿WHO WE ARE?

ASOPADIS, it is an Institution without profit intentions, it was created with the vision of help and support children, adults and teenagers with disabilities respecting their civil rights. We work with people who lives in our town San Lucas Tolimán, villages and in the surroundings.

We started working in the physical therapy area and actually we work with speech therapy, we find medical support and psychology treatment with professionals and volunteer staff.

In the incorporation process we work with the parents, authorities, leaders of the communities and teachers to brake the discrimination barriers.